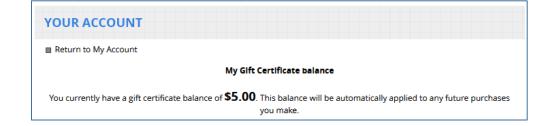

Your gift certificate balance can be viewed by clicking on "View gift certificate balance".

After a gift certificate is applied to your account, it is automatically applied to your purchases until your gift certificate balance runs out. The gift certificate balance that is being credited to your purchase will be listed on the checkout page.