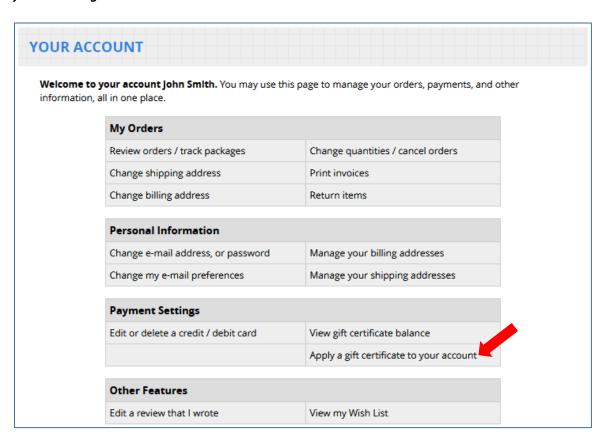

Once an account is created, and you are logged in, click "Apply a gift certificate to your account" under "Payment Settings".

You will then enter the 13-digit gift certificate code and click "*Apply*". The gift certificate will then be applied to your account.