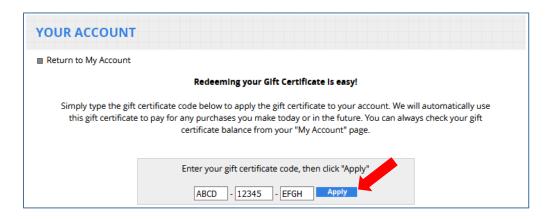

Once an account is created, and you are logged in, click "Apply a gift certificate to your account" under "Payment Settings".

You will then enter the 13-digit gift certificate code and click "*Apply*". The gift certificate will then be applied to your account.