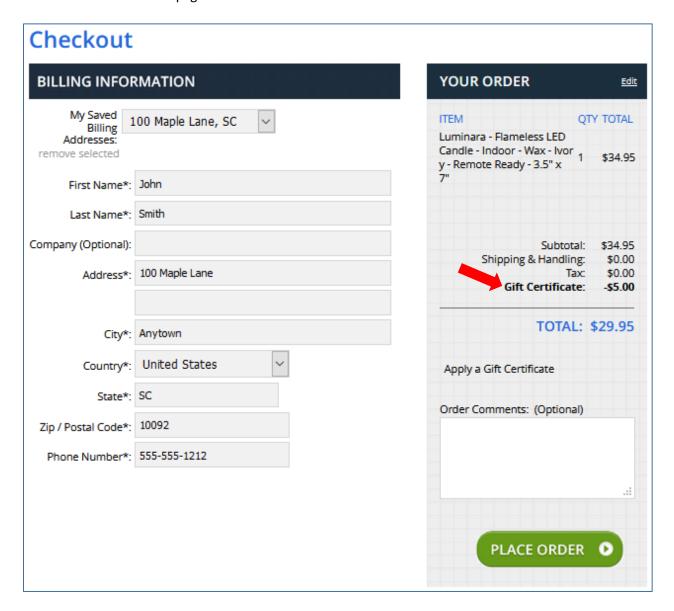

Your gift certificate balance can be viewed by clicking on "View gift certificate balance".

After a gift certificate is applied to your account, it is automatically applied to your purchases until your gift certificate balance runs out. The gift certificate balance that is being credited to your purchase will be listed on the checkout page.