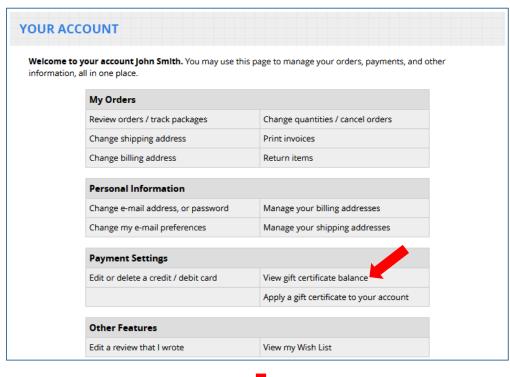

Your gift certificate balance can be viewed by clicking on "View gift certificate balance".

After a gift certificate is applied to your account, it is automatically applied to your purchases until your gift certificate balance runs out. The gift certificate balance that is being credited to your purchase will be listed on the checkout page.