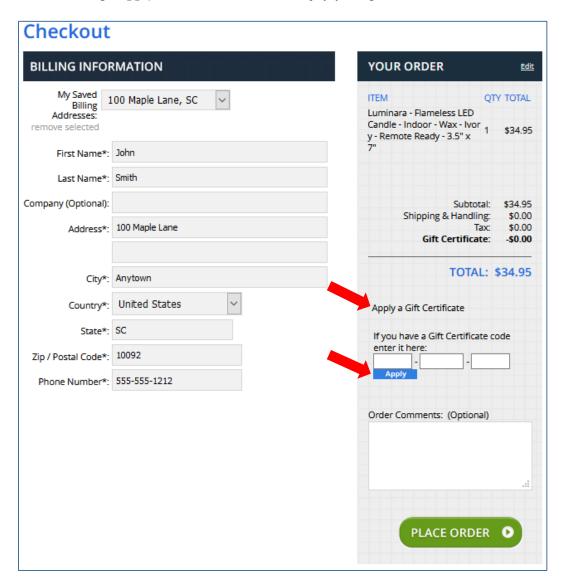

If you are checking out and haven't already applied a gift certificate to your account, you can do this during the checkout process by clicking on "*Apply a Gift Certificate*" and entering the 13-digit code and hitting "*Apply*". Now, sit back and enjoy your gift!